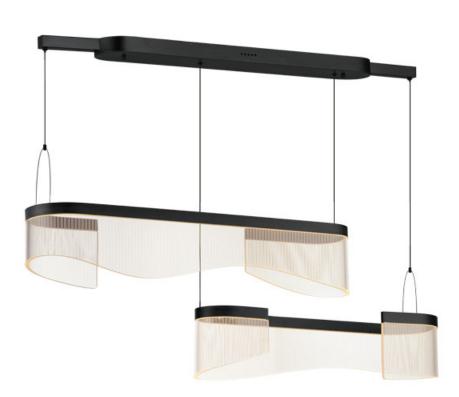

# PRODUCT DESCRIPTION

Composed of gently curving aluminum channels in Matte Black that support a patterned translucent acrylic arranged in groups of vertical stripes, this series of pendants and coordinating ADA sconce express a musical quality in brilliant LED light. The wall sconce visibly suggests the shape of a piano, while the pendants return inward where they bend at the ends in an instrumental, elegant shape. A story told in simple forms, the collection is illuminated by dedicated LED light sources concealed within the frames enhancing the translucent undulating slabs of patterned acrylic. Their sculptural form is sure to add wonder to both classical and modern settings.

### **MEASUREMENTS**

DIMENSION : 47.25" L x 10" W x 7" H

: 128.5" OAH MAX OAH HANGING WEIGHT : 18 lb

# **LAMPING**

**LUMENS** : 2,700 Rated (1,400 Del.)

: 2 x 27W LED DC Integrated , 54W Total **BULB** 

BULB INCLUDED : (Integrated)

DIMMABLE

CRI : 90 CRI COLOR\_TEMP : 3000K

#### **FINISHES OPTION**

Black (BK)

### **GLASS**

Patterned Acrylic 133

#### MATERIAL

Acrylic, Stainless Steel